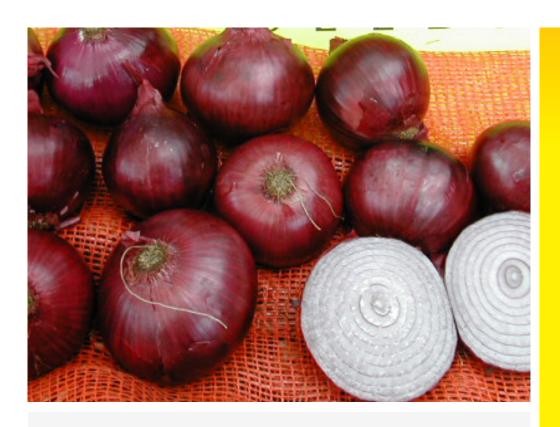

## **Red Emperor**

## **Hybrid Red Onion**

- Vigorous plant habit
- Intense red external colour and internal ring colour
- Single centres
- Flattened globe to Grano shape
- Good handling and storage characteristics
- Tight necks ideal for curing